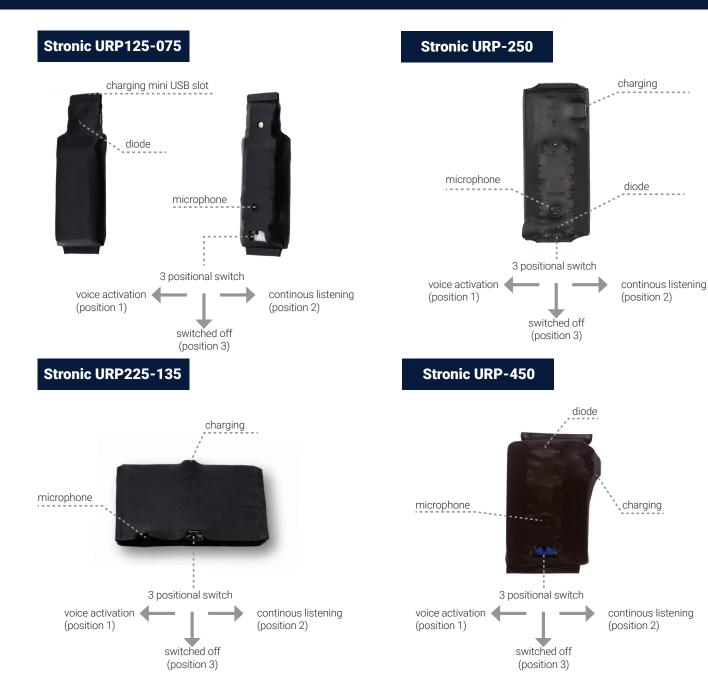

#### Stronic URP125-075

#### Stronic URP225-135

#### Stronic URP-250

#### Stronic URP-450

#### **POSITION 1**

CONTINOUS LISTENING

When you place the device on the table, with the connector facing up, like on the FIGURE 2, and you push the switch to the left you will activate the mode of continuous listening. In the basic module STronic UR125-075 the second number denotes the amount of hours in this case 75 hours that the device can record.

#### **POSITION 2**

VOICE ACTIVATION

When you place the device on the table, with the connector facing up, like on the FIGURE 2, and you push the switch to the right you will activate the mode of continuous listening. In the basic module STronic UR125-075 the first number denotes the amount of days in this case 125 days that the device can last in standby.

#### **POSITION 3**

SWITCHING OFF

When you put this device into Position 3, it will be SWITCHED OFF.