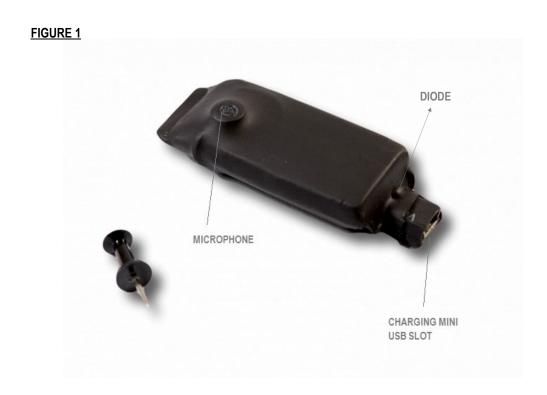

#### USER MANUAL: STronic UR125-075

**STronic UR125-075** is very powerful yet very small device. It has a USB MINI port for easy data extraction. The module is equipped with very sensitive microphone which allows you to get really good quality sound with extra long battery life.

#### FIGURE 2