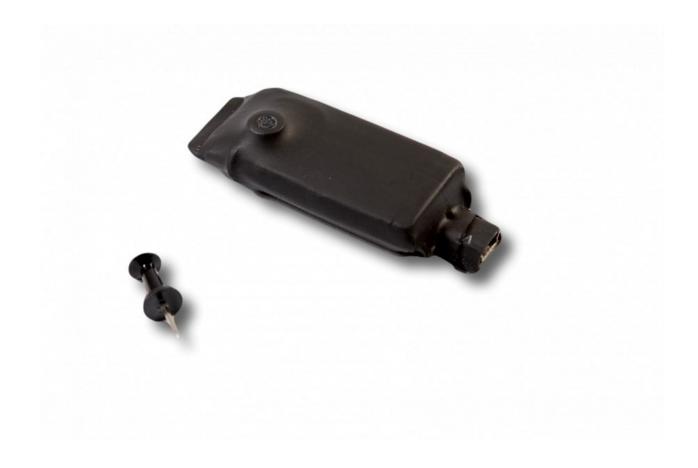

#### USER MANUAL: STronic UR125-075

**STronic UR125-075** is very powerful yet very small device. It has a USB MINI port for easy data extraction. The module is equipped with very sensitive microphone which allows you to get really good quality sound with extra long battery life.

#### FIGURE 2