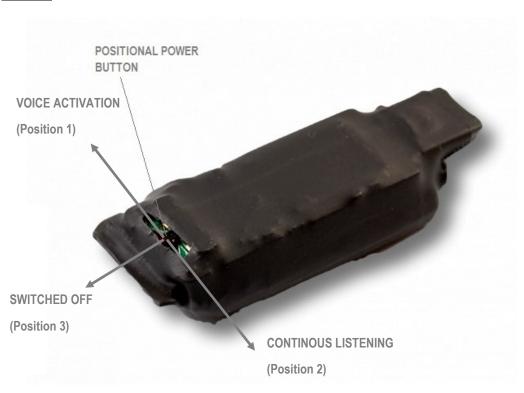

#### **IMPORTANT:**

- DEVICE CHARGES WITH CABLE ONLY (faster charging is with enclosed adaptor)
- USE APPROPRIATE OPERATING SYSTEM (Windows XP,7,8,8.1)
- DEVICE IS NOT WATER RESISTANT

When you place the device on the table, with the connector facing up, like on the FIGURE 2, and you push the switch **to the left** you will activate the mode of continuous listening. In the basic module STronic UR125-**075** the second number denotes the
amount of hours in this case **75 hours** that the device can record.

POSITION 2
VOICE ACTIVATION

When you place the device on the table, with the connector facing up, like on the FIGURE 2, and you push the switch to the right you will activate the mode of continuous listening. In the basic module STronic **UR125**-075 the first number denotes the amount of days in this case **125 days** that the device can last in standby.

POSITION 3
SWITCHING OFF

When you put this device into Position 3, it will be SWITCHED OFF.